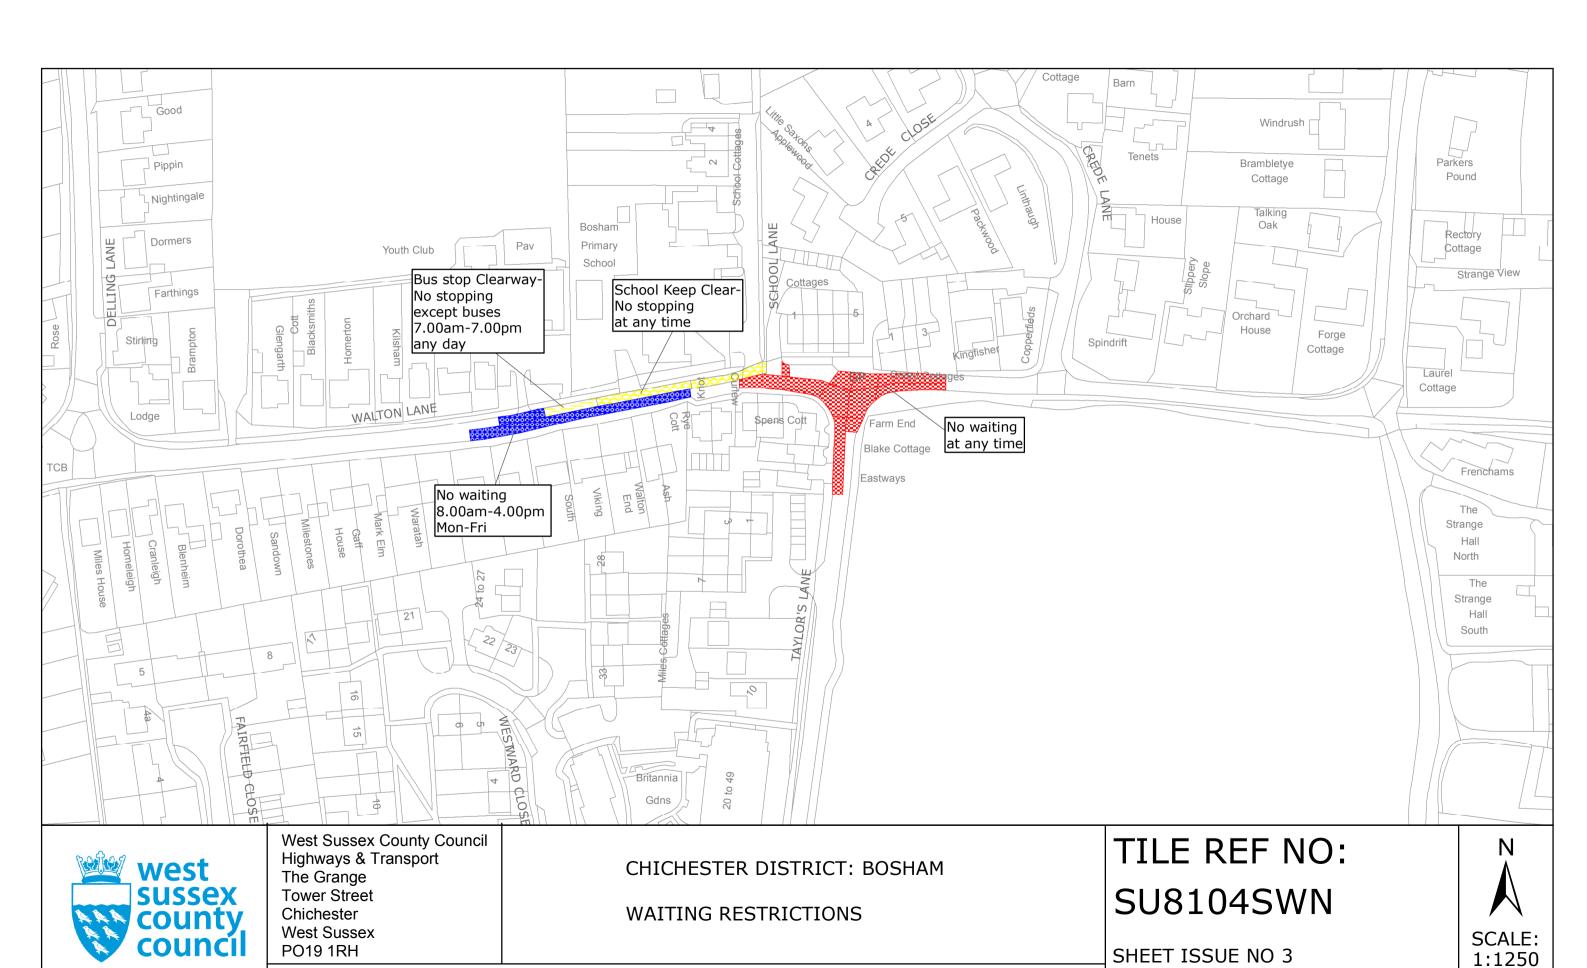

### FIRST SCHEDULE Plans to be deleted

SU7705NWN (Sheet Issue No. 1) SU7705NWS (Sheet Issue No. 2)

SU8104SWN (Sheet Issue No. 2)

SU8304NEN (Sheet Issue No. 1)

SU8405SES (Sheet Issue No. 3)

SU8505SWS (Sheet Issue No. 2)

### SECOND SCHEDULE Plans to be substituted (as attached)

SU7705NWN (Sheet Issue No. 2)

SU7705NWS (Sheet Issue No. 3)

SU8104SWN (Sheet Issue No. 3)

SU8304NEN (Sheet Issue No. 2)

SU8405SES (Sheet Issue No. 4)