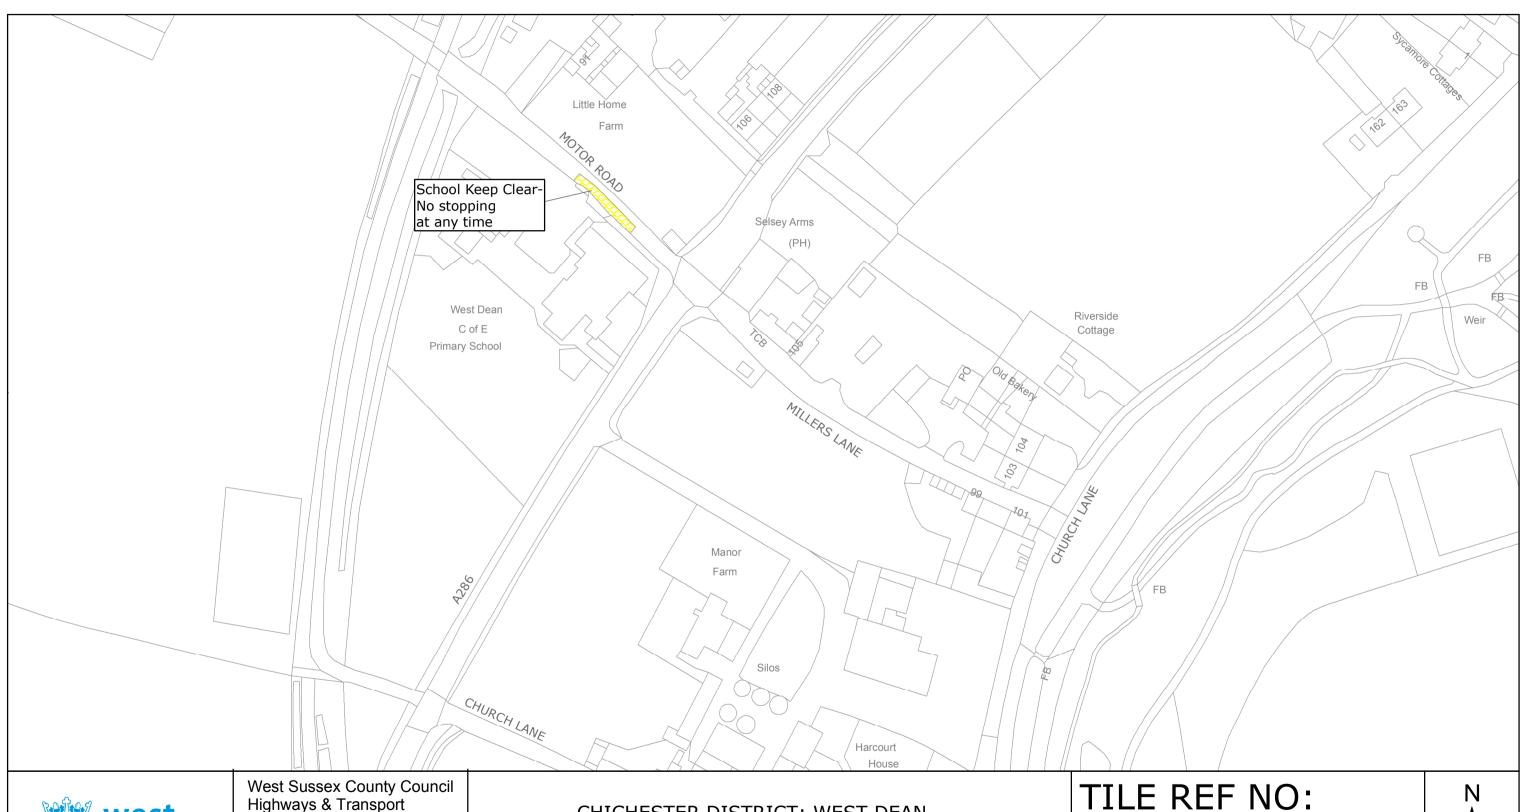

CHICHESTER DISTRICT: FISHBOURNE

WAITING RESTRICTIONS

SHEET ISSUE NO 2 SHEET ACTIVE FROM - 11/07/2016

SU8304NEN

SCALE: 1:1250 at A3 size

CHICHESTER DISTRICT: WEST DEAN

WAITING RESTRICTIONS

SHEET ISSUE NO 1 SHEET ACTIVE FROM - 11/07/2016