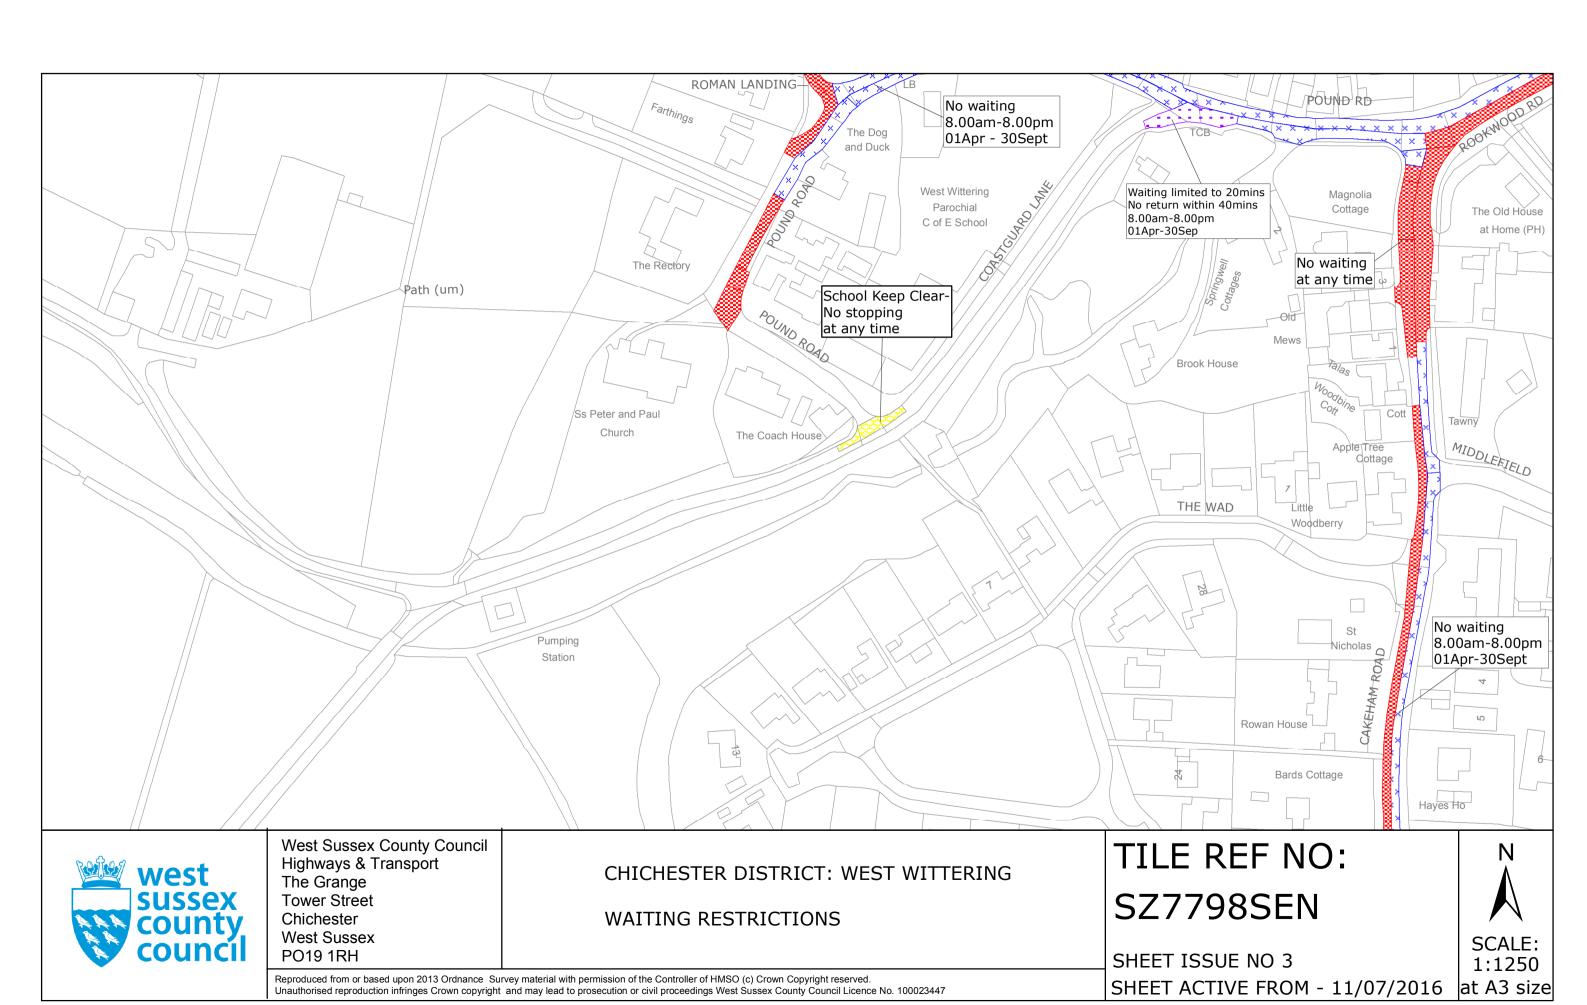

CHICHESTER DISTRICT: EAST WITTERING AND WEST WITTERING

WAITING RESTRICTIONS

Reproduced from or based upon 2013 Ordnance Survey material with permission of the Controller of HMSO (c) Crown Copyright reserved.

Unauthorised reproduction infringes Crown copyright and may lead to prosecution or civil proceedings West Sussex County Council Licence No. 100023447