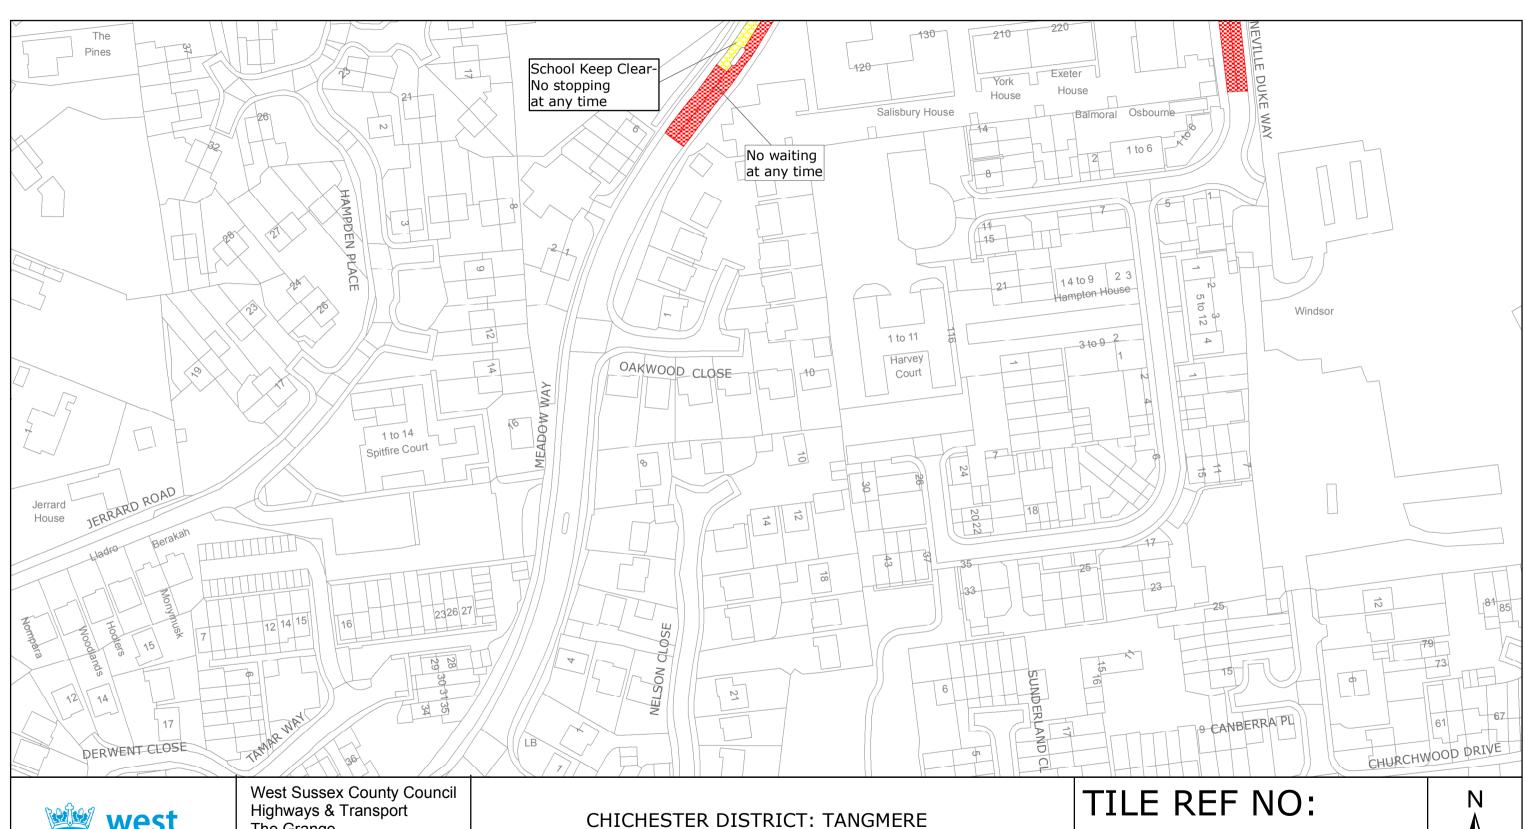

CHICHESTER DISTRICT: FISHBOURNE

WAITING RESTRICTIONS

SHEET ISSUE NO 2 SHEET ACTIVE FROM - 11/07/2016

SU8304NEN

SCALE: 1:1250 at A3 size

CHICHESTER DISTRICT: WEST DEAN

WAITING RESTRICTIONS

SHEET ISSUE NO 1 SHEET ACTIVE FROM - 11/07/2016