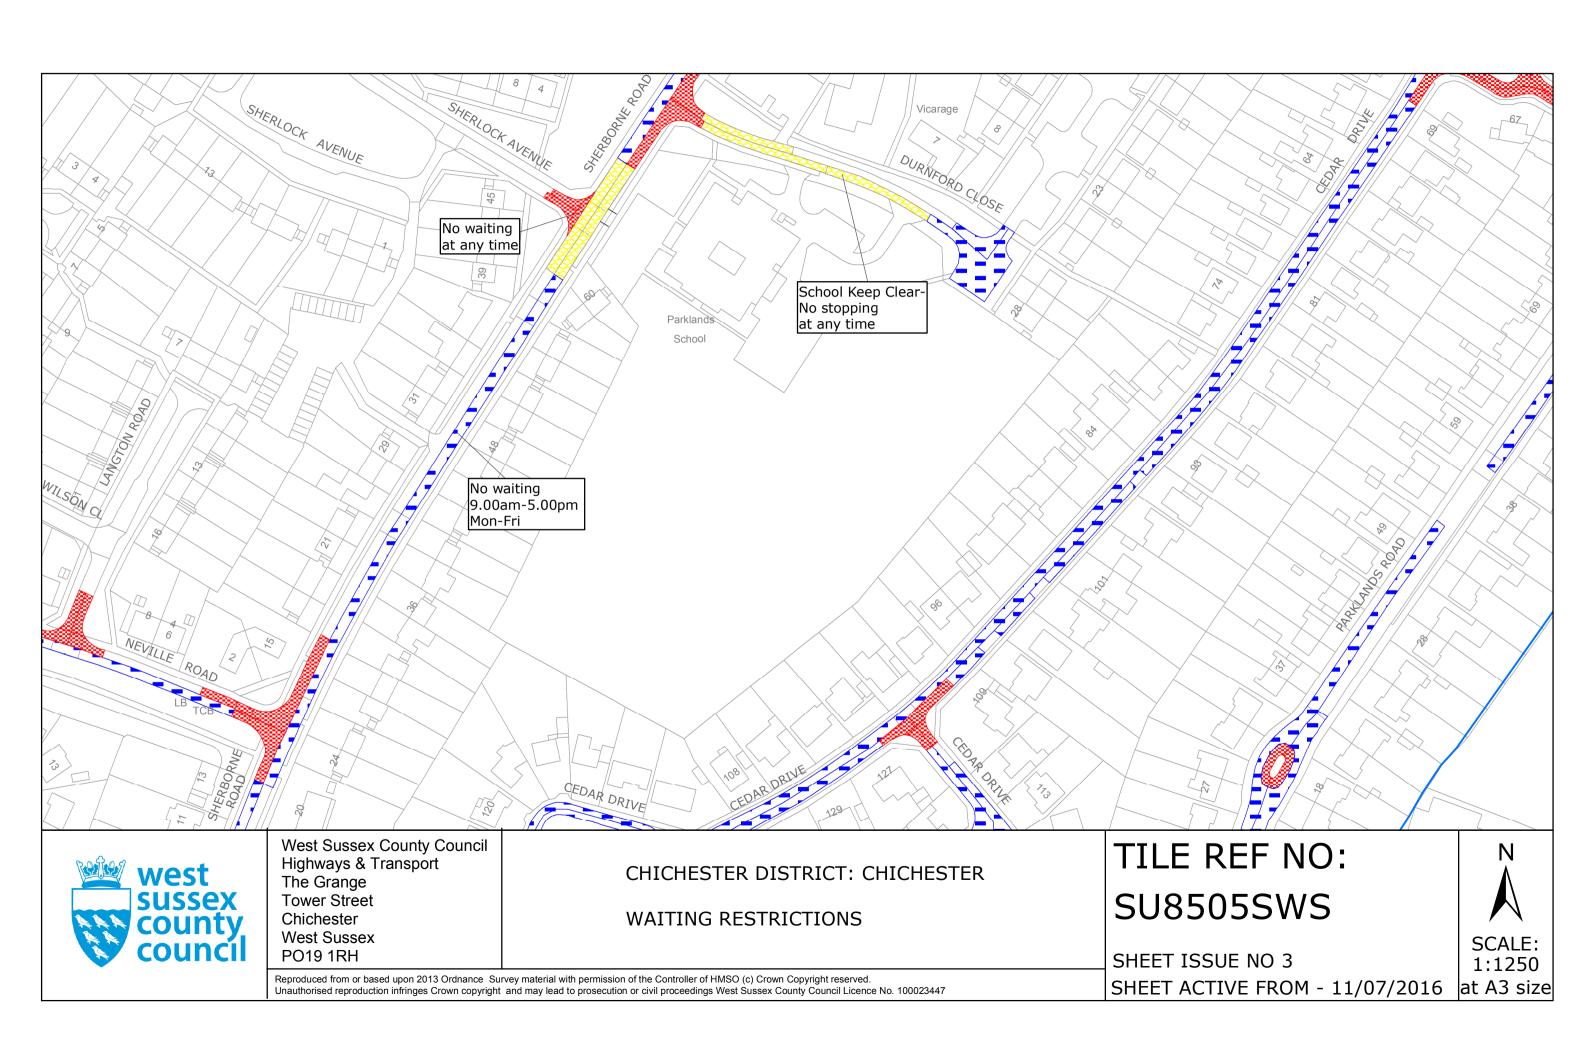

### FIRST SCHEDULE Plans to be deleted

SU7705NWN (Sheet Issue No. 1) SU7705NWS (Sheet Issue No. 2)

SU8104SWN (Sheet Issue No. 2)

SU8304NEN (Sheet Issue No. 1)

SU8405SES (Sheet Issue No. 3)

SU8505SWS (Sheet Issue No. 2)

### SECOND SCHEDULE Plans to be substituted (as attached)

SU7705NWN (Sheet Issue No. 2)

SU7705NWS (Sheet Issue No. 3)

SU8104SWN (Sheet Issue No. 3)

SU8304NEN (Sheet Issue No. 2)

SU8405SES (Sheet Issue No. 4)