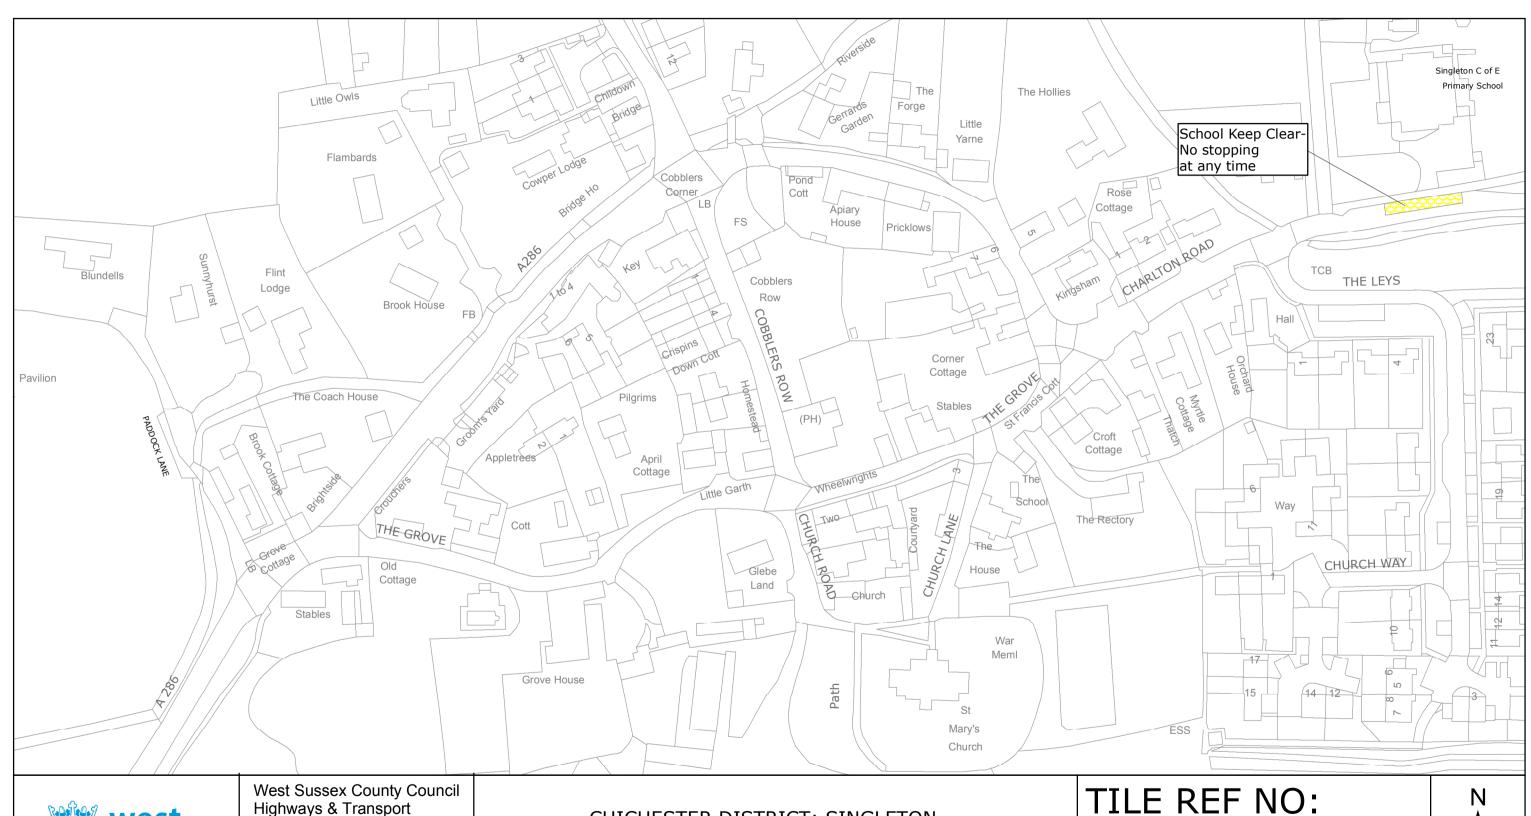

CHICHESTER DISTRICT: NORTH MUNDHAM

WAITING RESTRICTIONS

SHEET ISSUE NO 1 SHEET ACTIVE FROM - 11/07/2016

**SU8702SEN** 

SCALE: 1:1250 at A3 size

CHICHESTER DISTRICT: SINGLETON

WAITING RESTRICTIONS

SU8713SES