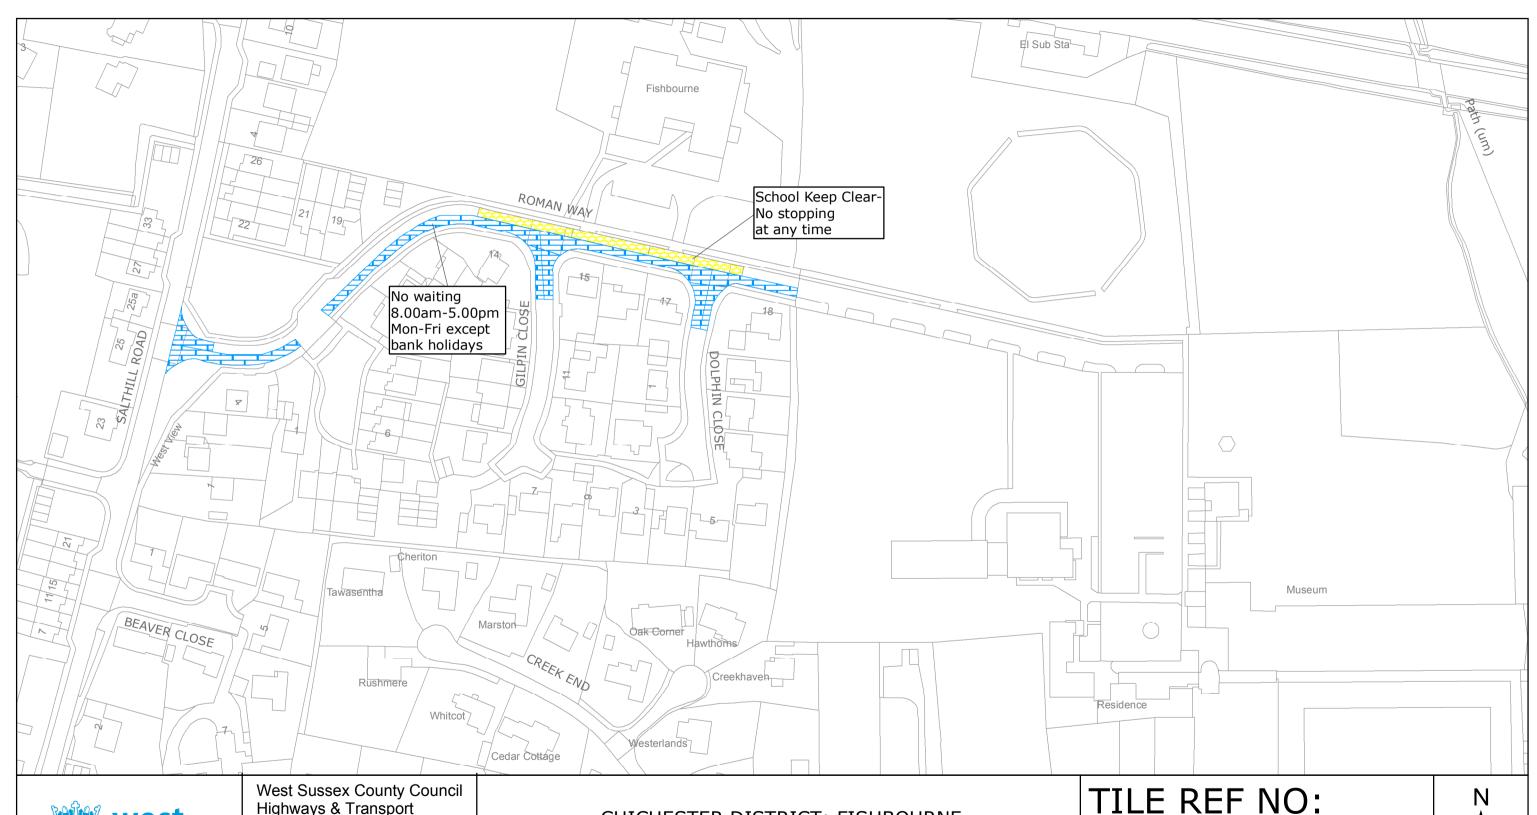

CHICHESTER DISTRICT: FISHBOURNE

WAITING RESTRICTIONS

SHEET ISSUE NO 2 SHEET ACTIVE FROM - 11/07/2016

SU8304NEN

SCALE: 1:1250 at A3 size

CHICHESTER DISTRICT: WEST DEAN

WAITING RESTRICTIONS

SHEET ISSUE NO 1 SHEET ACTIVE FROM - 11/07/2016