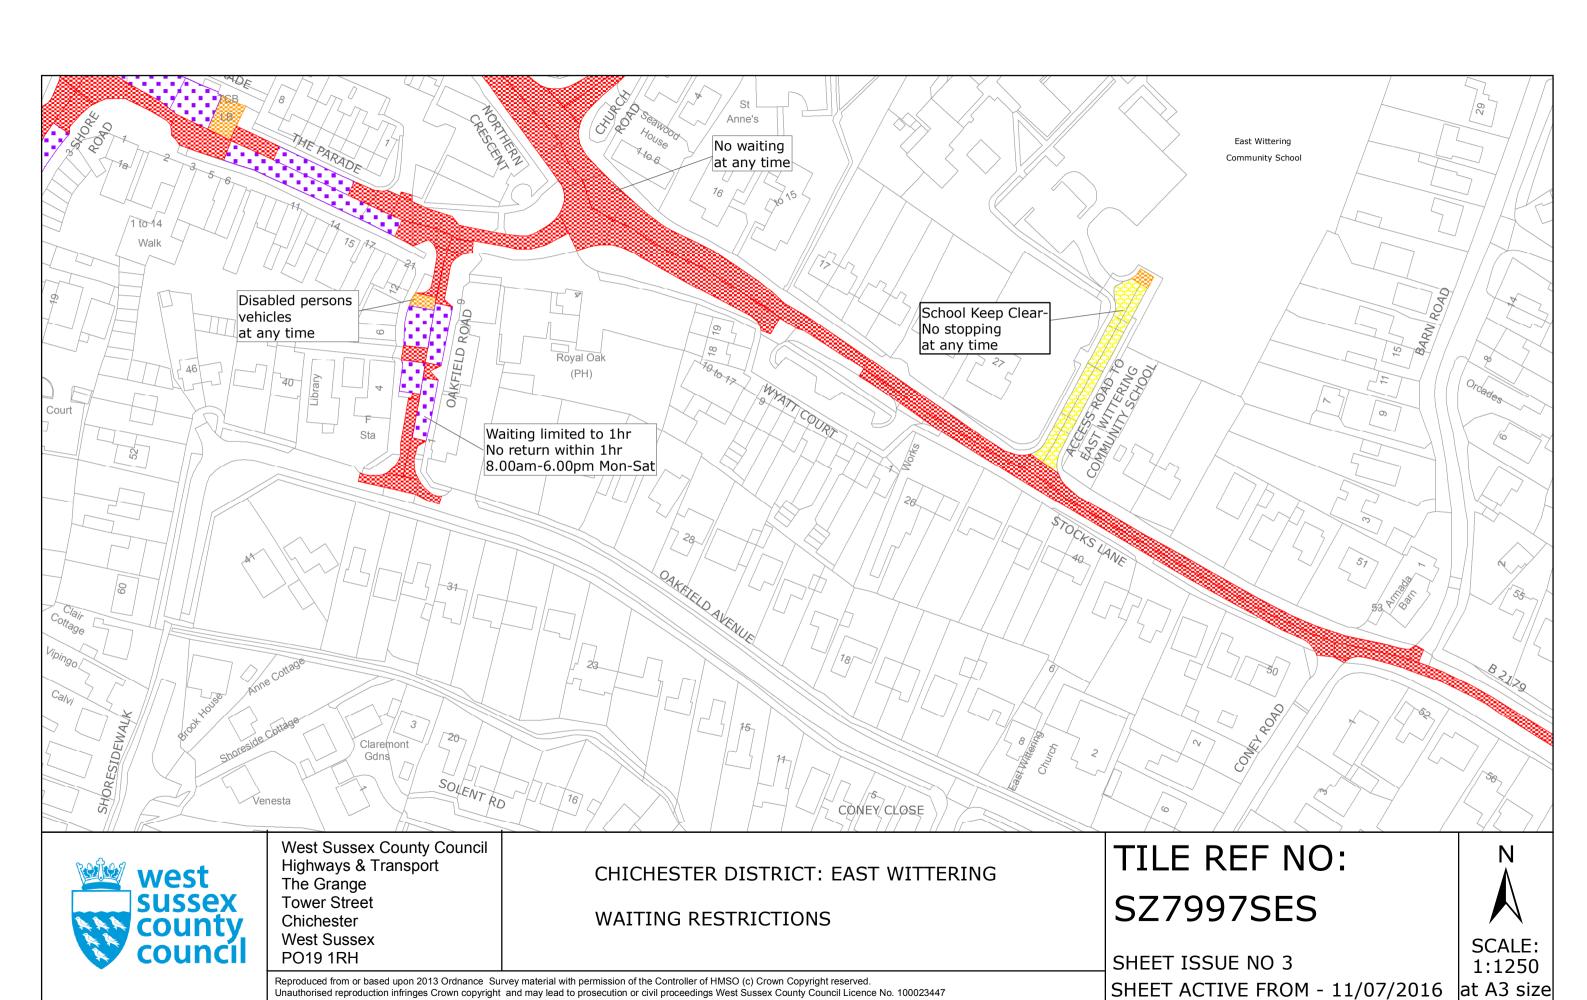

CHICHESTER DISTRICT: EAST WITTERING AND WEST WITTERING

WAITING RESTRICTIONS

Reproduced from or based upon 2013 Ordnance Survey material with permission of the Controller of HMSO (c) Crown Copyright reserved.

Unauthorised reproduction infringes Crown copyright and may lead to prosecution or civil proceedings West Sussex County Council Licence No. 100023447

# TILE REF NO: SZ7997SEN

SHEET ISSUE NO 3 SHEET ACTIVE FROM - 11/07/2016

SCALE: 1:1250 at A3 size

CHICHESTER DISTRICT: SELSEY

WAITING RESTRICTIONS

TILE REF NO: SZ8593NWS

SHEET ISSUE NO 2 SHEET ACTIVE FROM - 11/07/2016