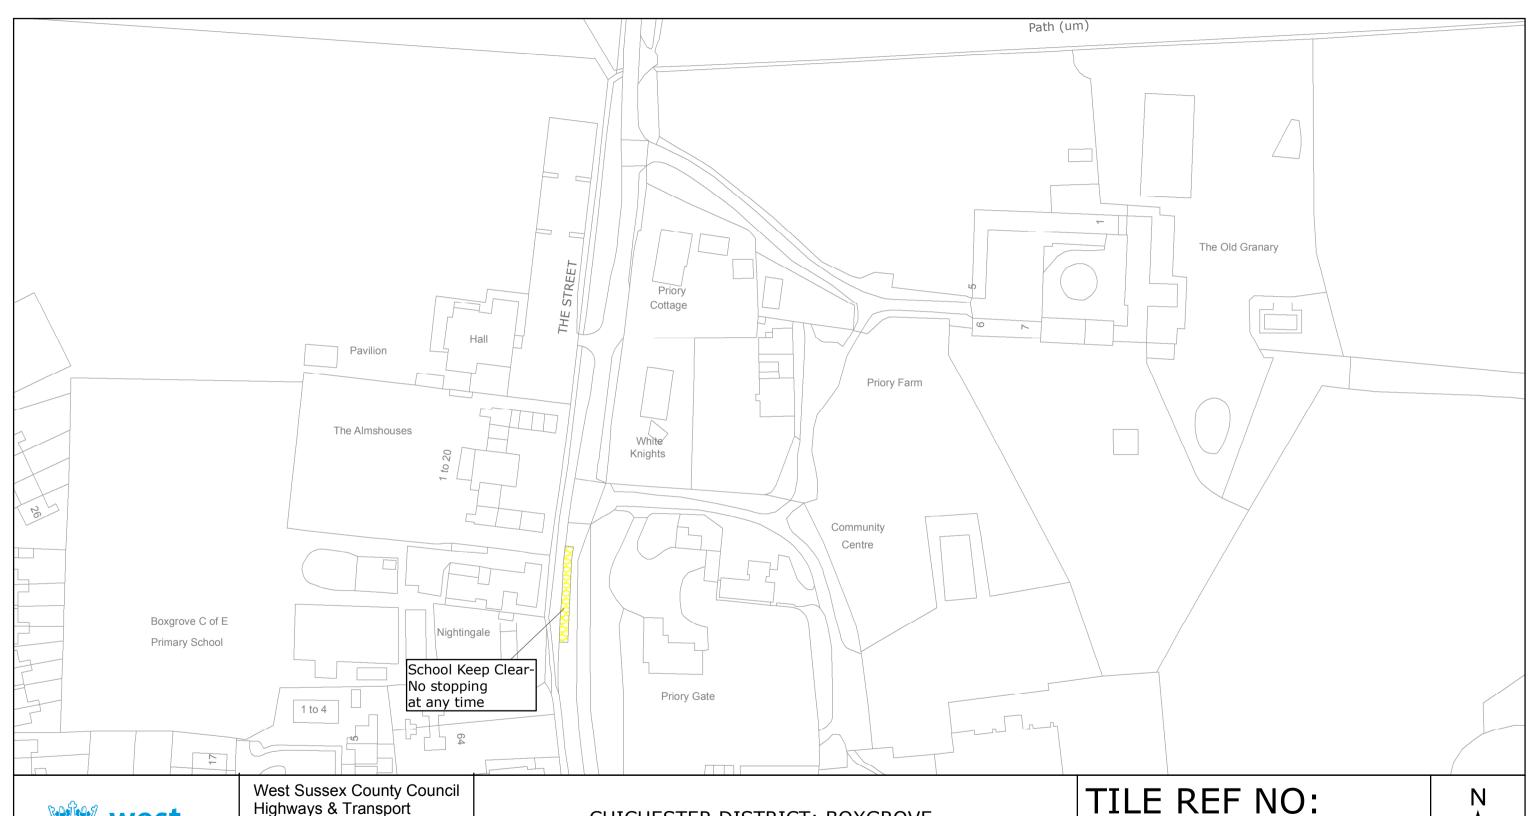

# **SU9006NES**

SHEET ISSUE NO 3

SHEET ACTIVE FROM - 11/07/2016

CHICHESTER DISTRICT: BOXGROVE

WAITING RESTRICTIONS

SHEET ISSUE NO 1 SHEET ACTIVE FROM - 11/07/2016

**SU9007NES** 

SCALE: 1:1250 at A3 size