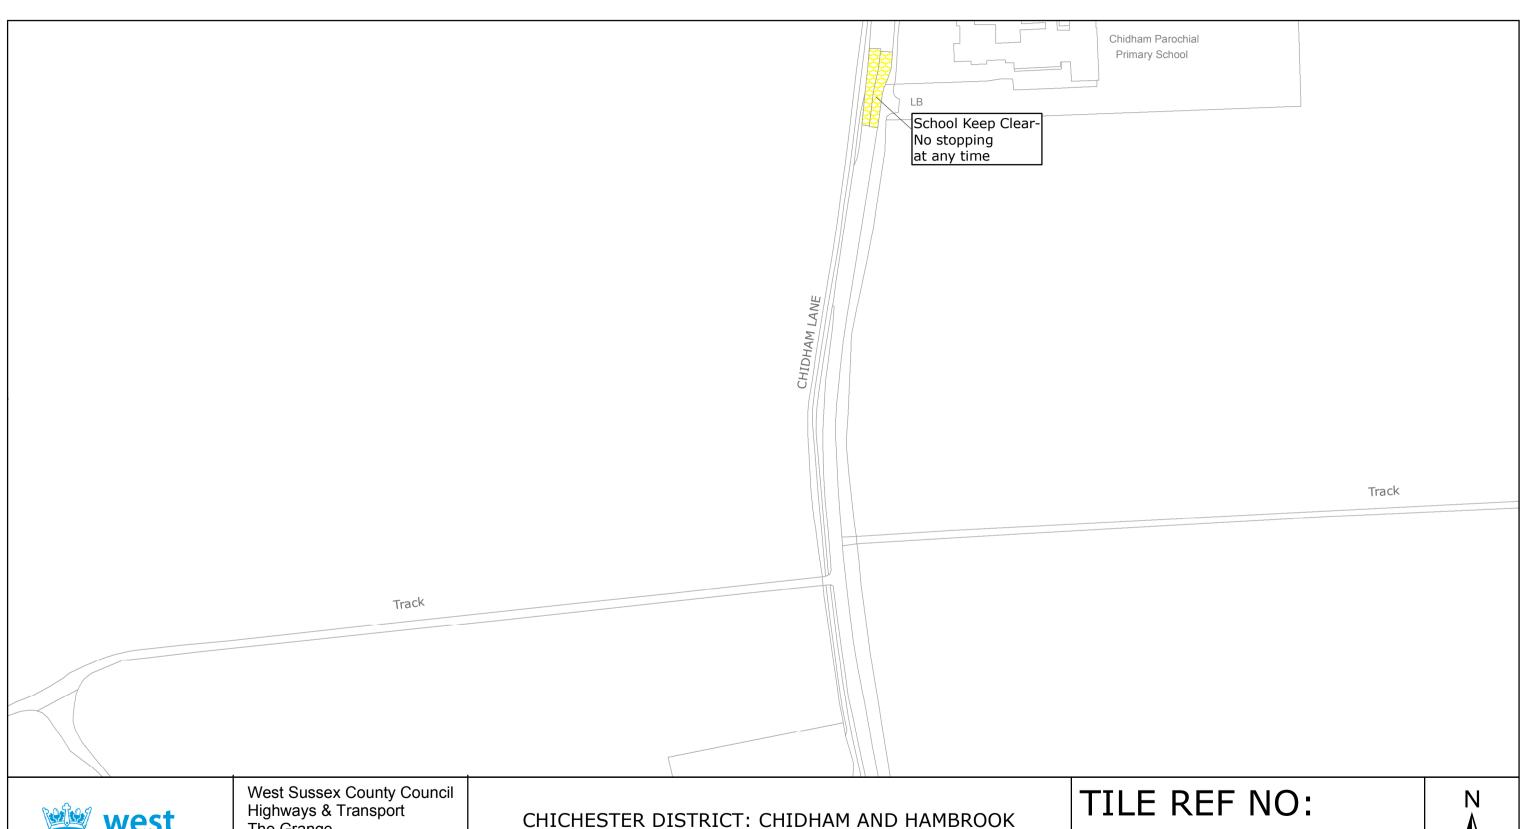

### **Key for Waiting Restrictions**

All areas over which the provision of the orders apply are defined by the shaded areas as shown on the following plans plus a contiguous area not indicated on the plans of verge and/or footway between the carriageway edge and the highway boundary. The plans in this schedule are based upon grid references of the Ordnance Survey National Grid defined by the OSGB 36 triangulation.

#### Prohibition of waiting at any time