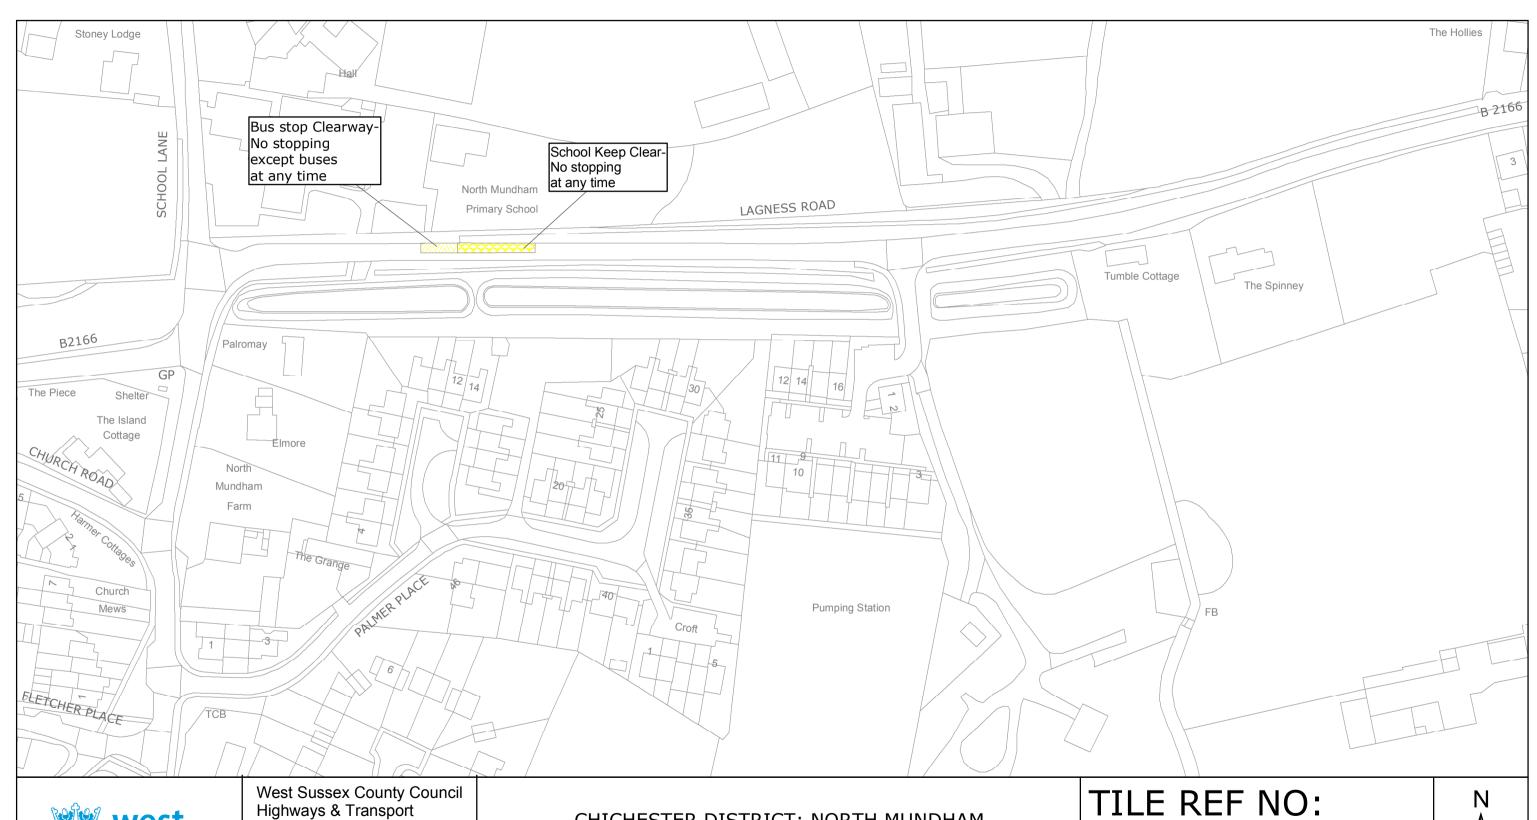

CHICHESTER DISTRICT: NORTH MUNDHAM

WAITING RESTRICTIONS

SHEET ISSUE NO 1 SHEET ACTIVE FROM - 11/07/2016

**SU8702SEN** 

SCALE: 1:1250 at A3 size

CHICHESTER DISTRICT: SINGLETON

WAITING RESTRICTIONS

SU8713SES