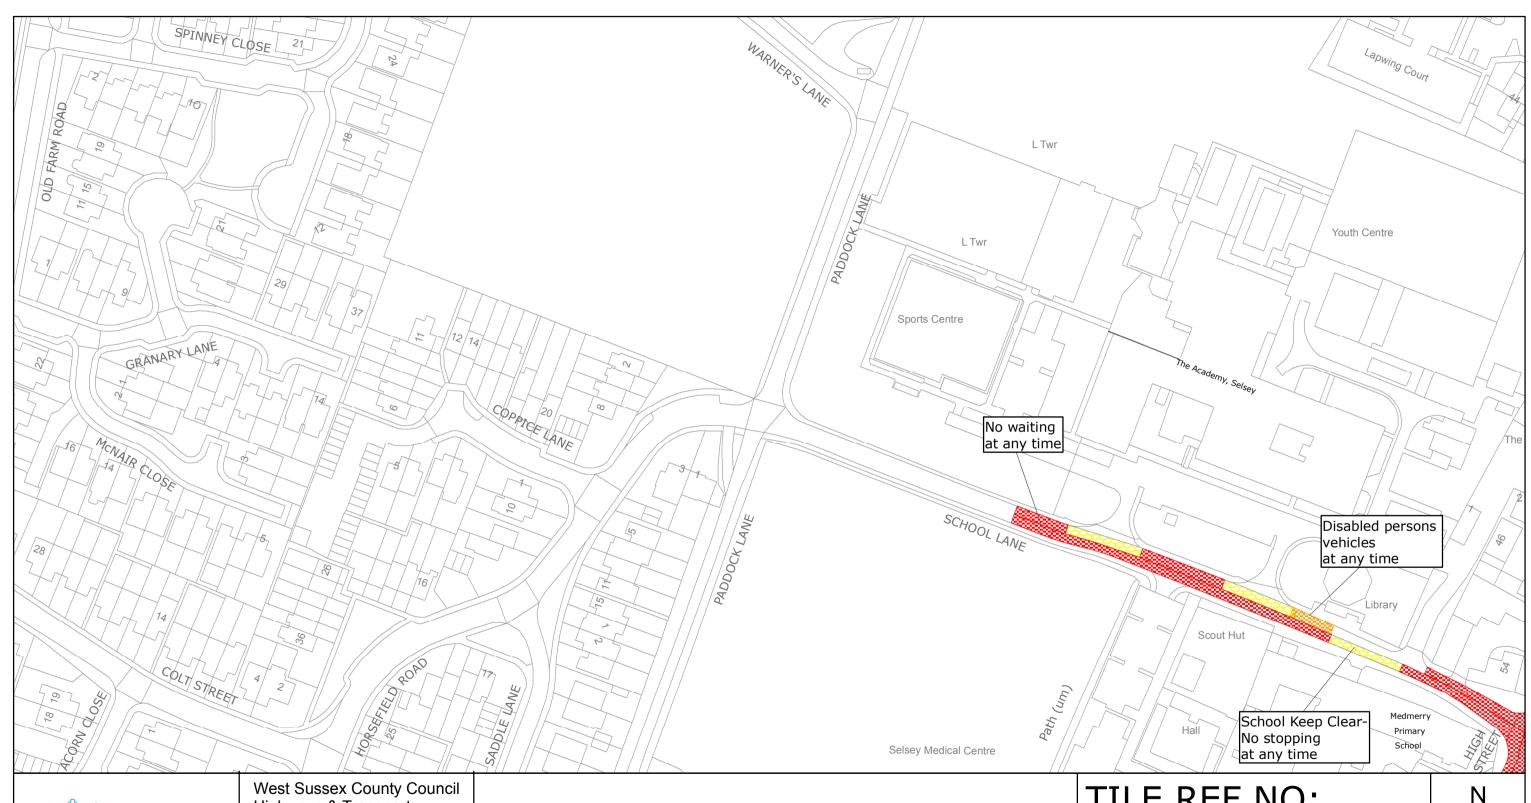

# TILE REF NO: SZ7997SEN

SHEET ISSUE NO 3 SHEET ACTIVE FROM - 11/07/2016

SCALE: 1:1250 at A3 size

CHICHESTER DISTRICT: SELSEY

WAITING RESTRICTIONS

TILE REF NO: SZ8593NWS

SHEET ISSUE NO 2 SHEET ACTIVE FROM - 11/07/2016

SCALE: 1:1250 at A3 size

Unauthorised reproduction infringes Crown copyright and may lead to prosecution or civil proceedings West Sussex County Council Licence No. 100023447

SHEET ACTIVE FROM - 11/07/2016