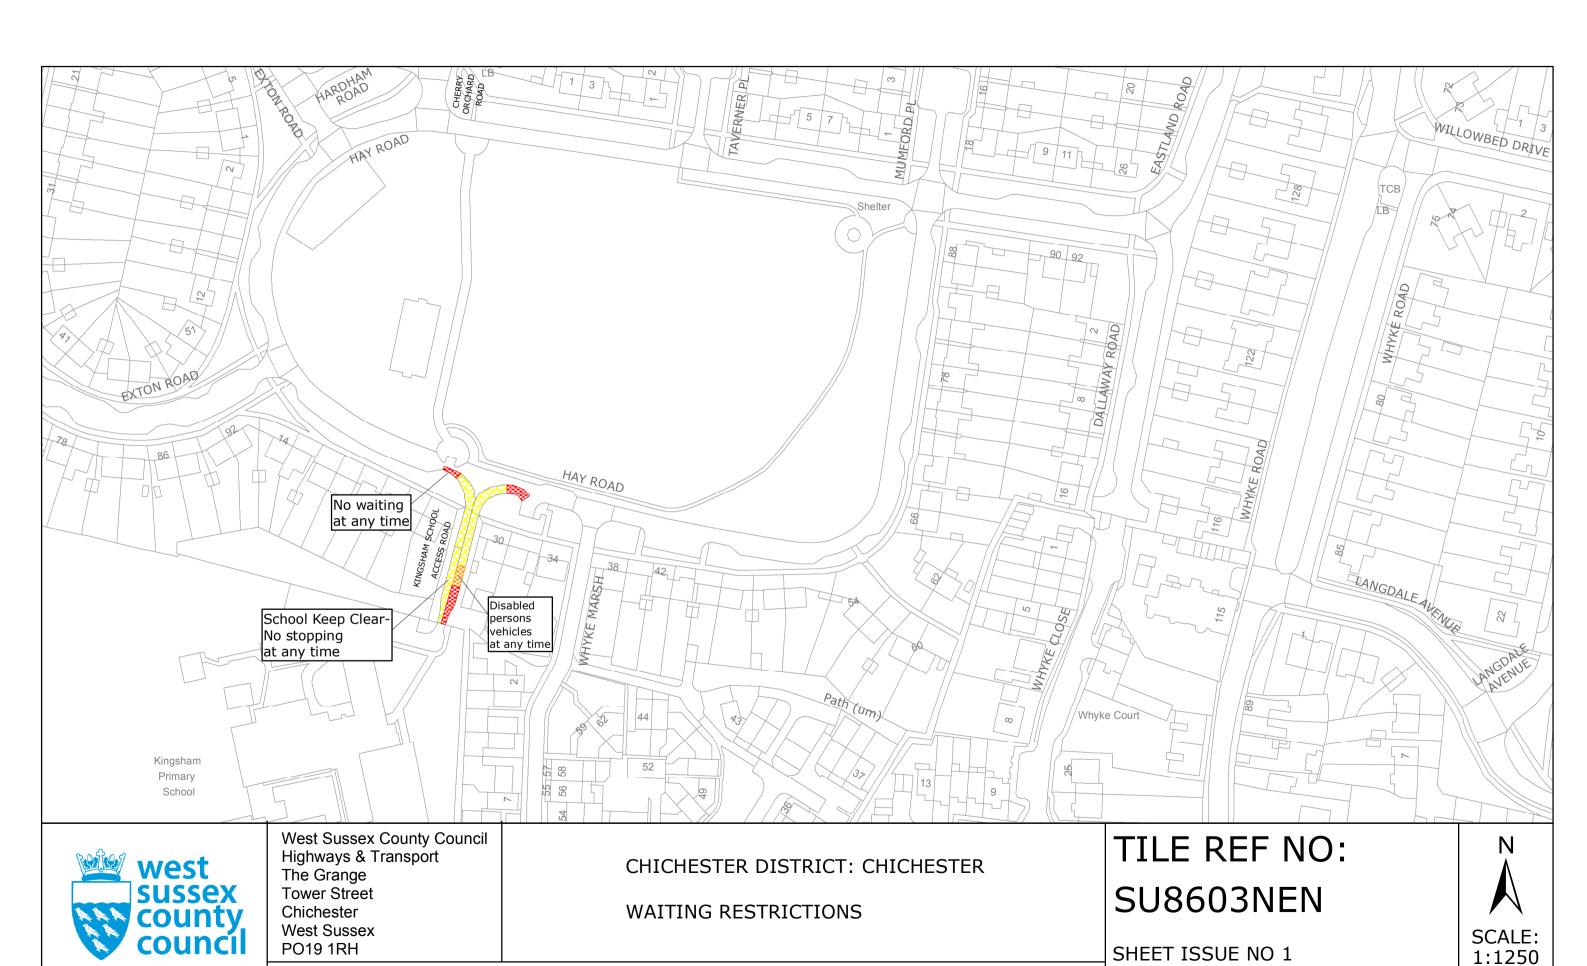

## THIRD SCHEDULE Plans to be inserted (as attached)

| SU7904NWN (Sheet Issue No. 1) SU8007SEN (Sheet Issue No. 1) SU8512SEN (Sheet Issue No. 1) SU8603NEN (Sheet Issue No. 1) SU8702SEN (Sheet Issue No. 1) SU8713SES (Sheet Issue No. 1) SU9007NES (Sheet Issue No. 1) SZ8497NEN (Sheet Issue No. 1) |                         |              |
|-------------------------------------------------------------------------------------------------------------------------------------------------------------------------------------------------------------------------------------------------|-------------------------|--------------|
| The COMMON SEAL of WEST SUSSEX COUNTY COUNCIL was hereto affixed                                                                                                                                                                                | )                       | Commerce Car |
| the fifth day of July 2016 in the presence of                                                                                                                                                                                                   | )<br>)<br>) (L.S.)<br>) |              |
| Authorised Signatory                                                                                                                                                                                                                            | )                       | 18386/7/16   |