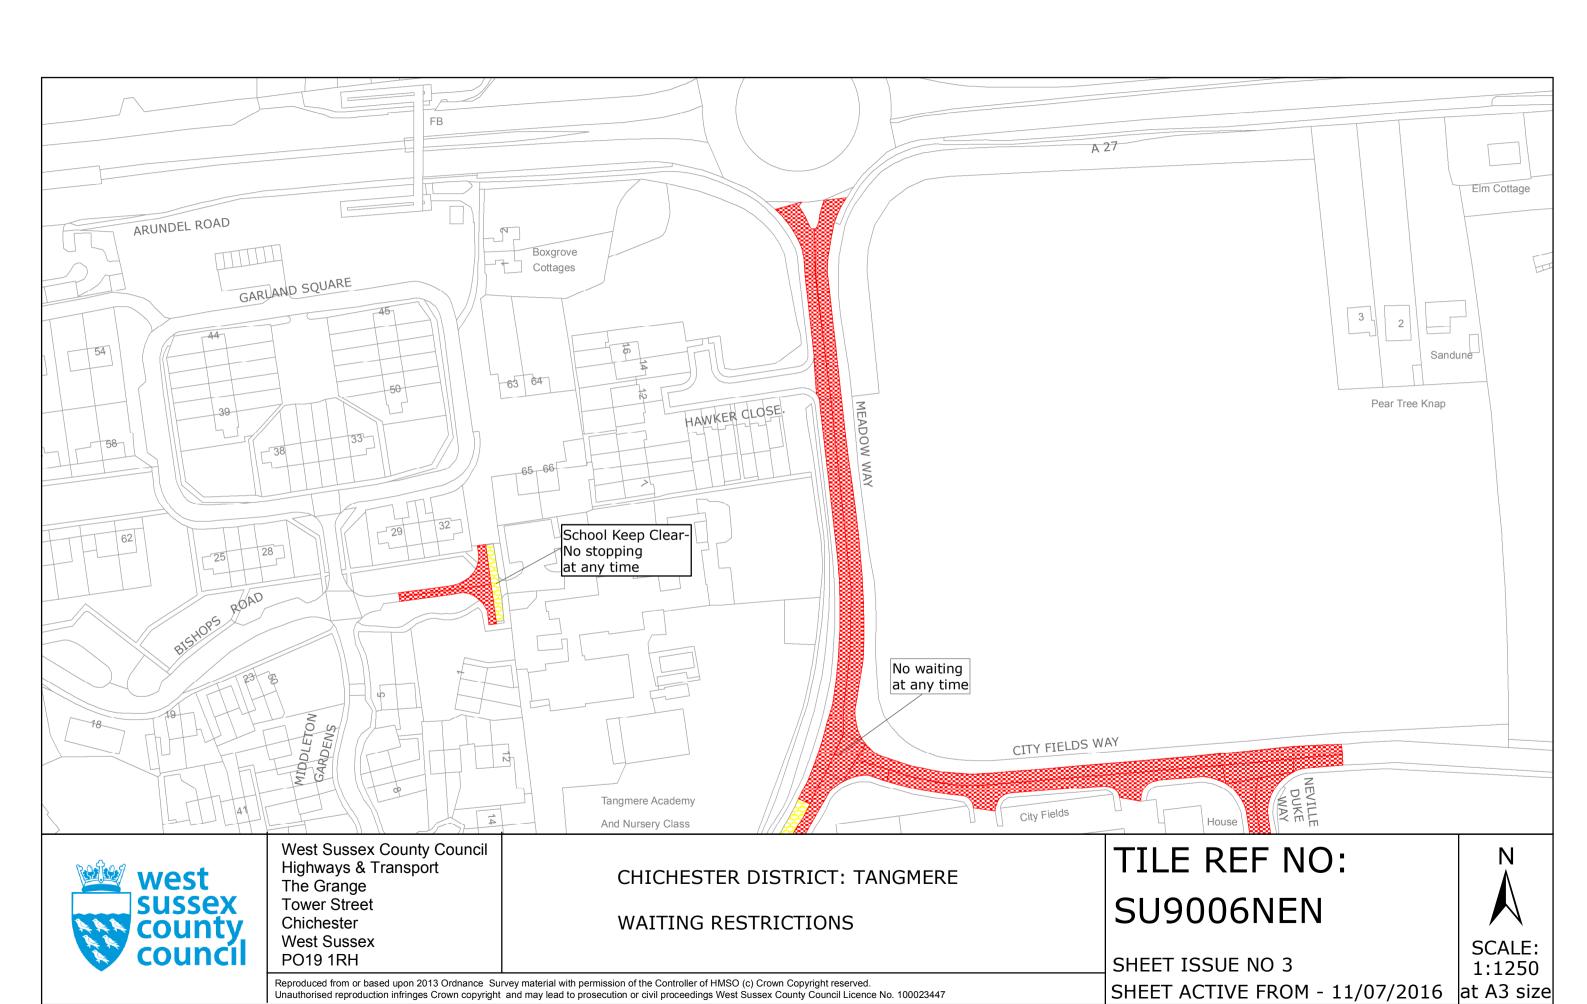

# **SU9006NES**

SHEET ISSUE NO 3

SHEET ACTIVE FROM - 11/07/2016

CHICHESTER DISTRICT: BOXGROVE

WAITING RESTRICTIONS

SHEET ISSUE NO 1 SHEET ACTIVE FROM - 11/07/2016

**SU9007NES** 

SCALE: 1:1250 at A3 size