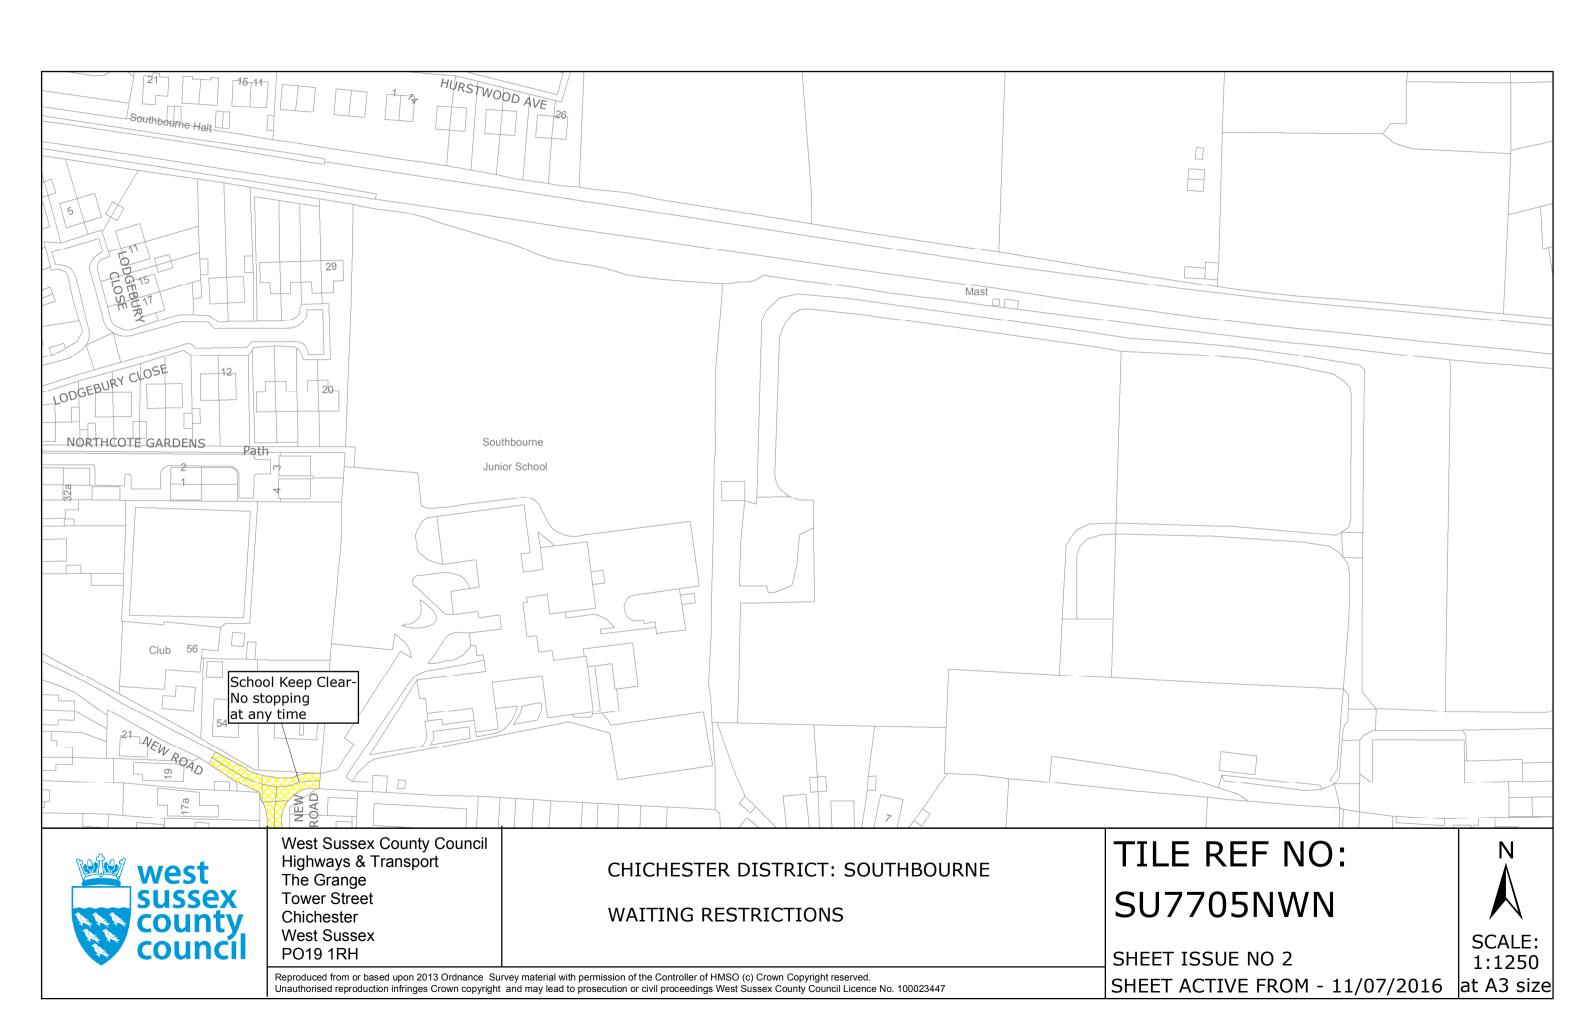

# SU7904NWN

SHEET ISSUE NO 1 SHEET ACTIVE FROM - 11/07/2016

SHEET ACTIVE FROM - 11/07/2016

at A3 size

Reproduced from or based upon 2013 Ordnance Survey material with permission of the Controller of HMSO (c) Crown Copyright reserved.