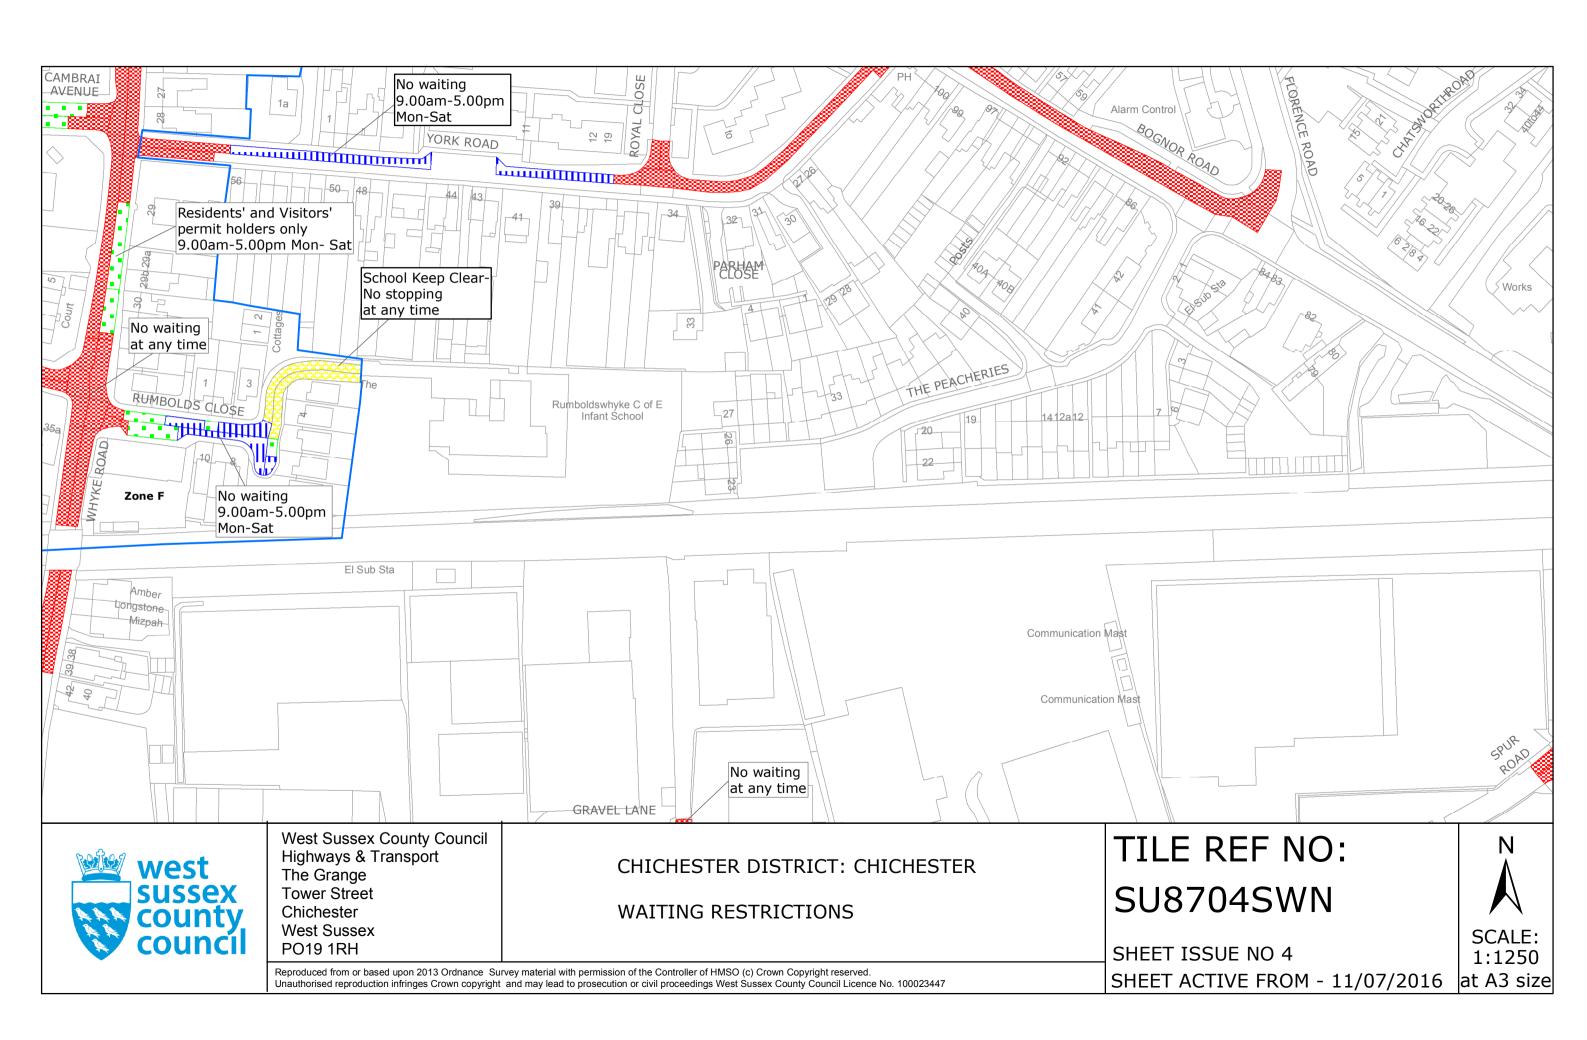

### **Key for Waiting Restrictions**

All areas over which the provision of the orders apply are defined by the shaded areas as shown on the following plans plus a contiguous area not indicated on the plans of verge and/or footway between the carriageway edge and the highway boundary. The plans in this schedule are based upon grid references of the Ordnance Survey National Grid defined by the OSGB 36 triangulation.

#### Prohibition of waiting at any time

### **Residents Parking**

### Free Limited Waiting

### **Specified Vehicles**

### Clearways

Boundary of Controlled Parking Zone