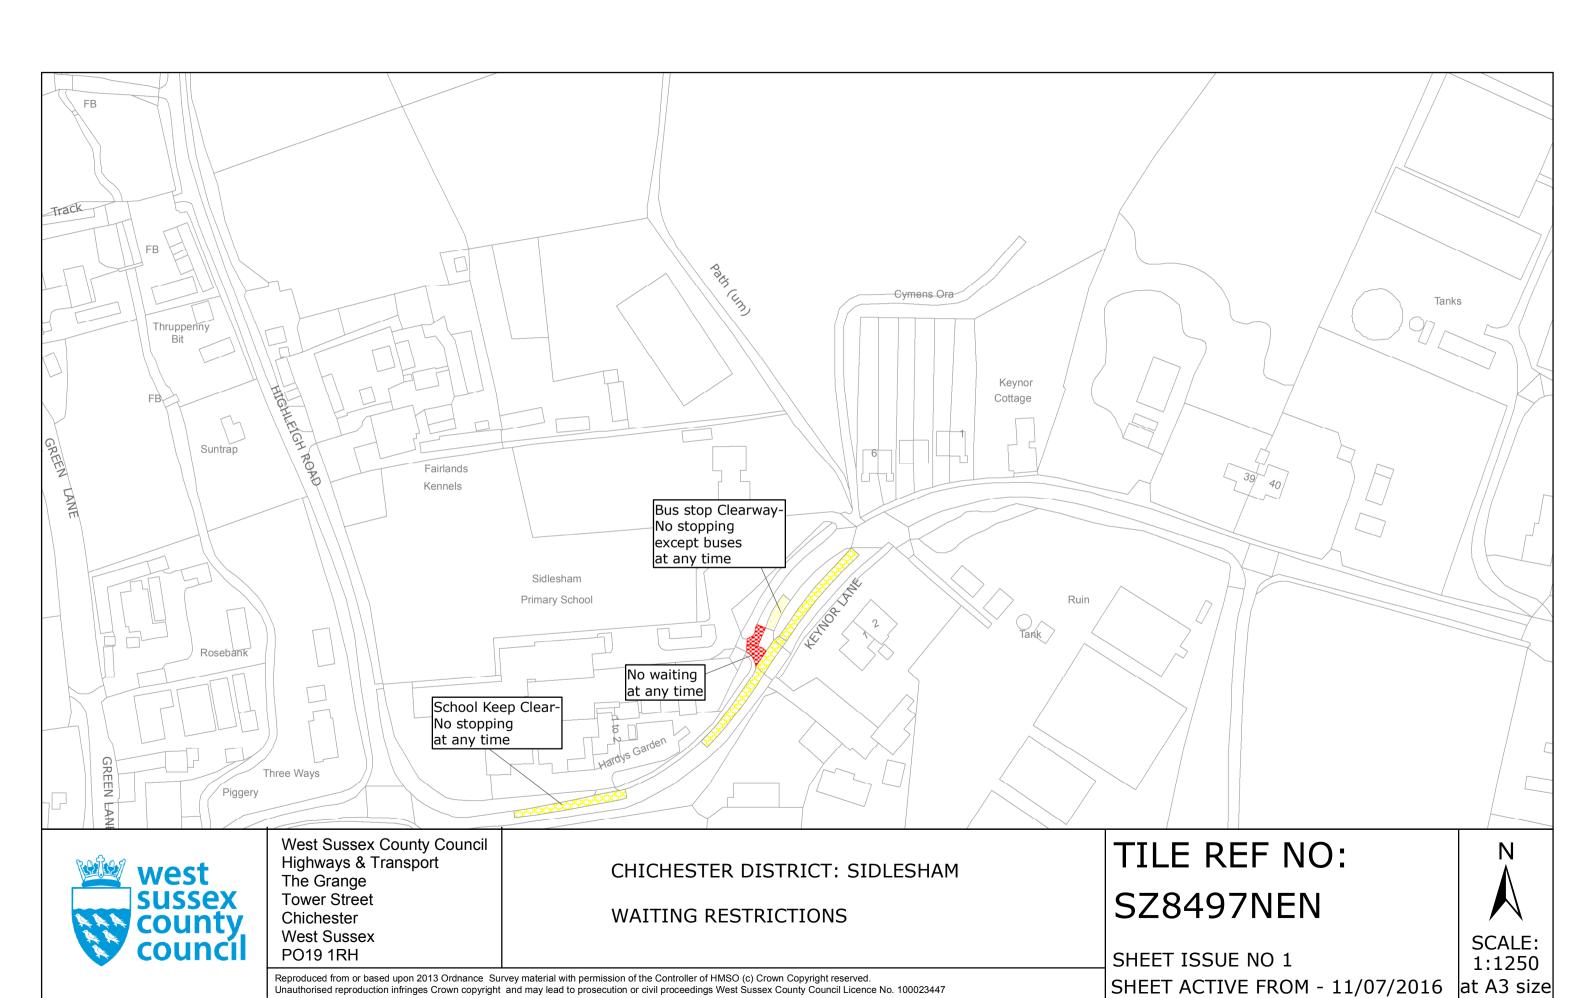

## THIRD SCHEDULE Plans to be inserted (as attached)

| SU7904NWN (Sheet Issue No. 1) SU8007SEN (Sheet Issue No. 1) SU8512SEN (Sheet Issue No. 1) SU8603NEN (Sheet Issue No. 1) SU8702SEN (Sheet Issue No. 1) SU8713SES (Sheet Issue No. 1) SU9007NES (Sheet Issue No. 1) SZ8497NEN (Sheet Issue No. 1) |                         |              |
|-------------------------------------------------------------------------------------------------------------------------------------------------------------------------------------------------------------------------------------------------|-------------------------|--------------|
| The COMMON SEAL of WEST SUSSEX COUNTY COUNCIL was hereto affixed                                                                                                                                                                                | )                       | Commerce Car |
| the fifth day of July 2016 in the presence of                                                                                                                                                                                                   | )<br>)<br>) (L.S.)<br>) |              |
| Authorised Signatory                                                                                                                                                                                                                            | )                       | 18386/7/16   |