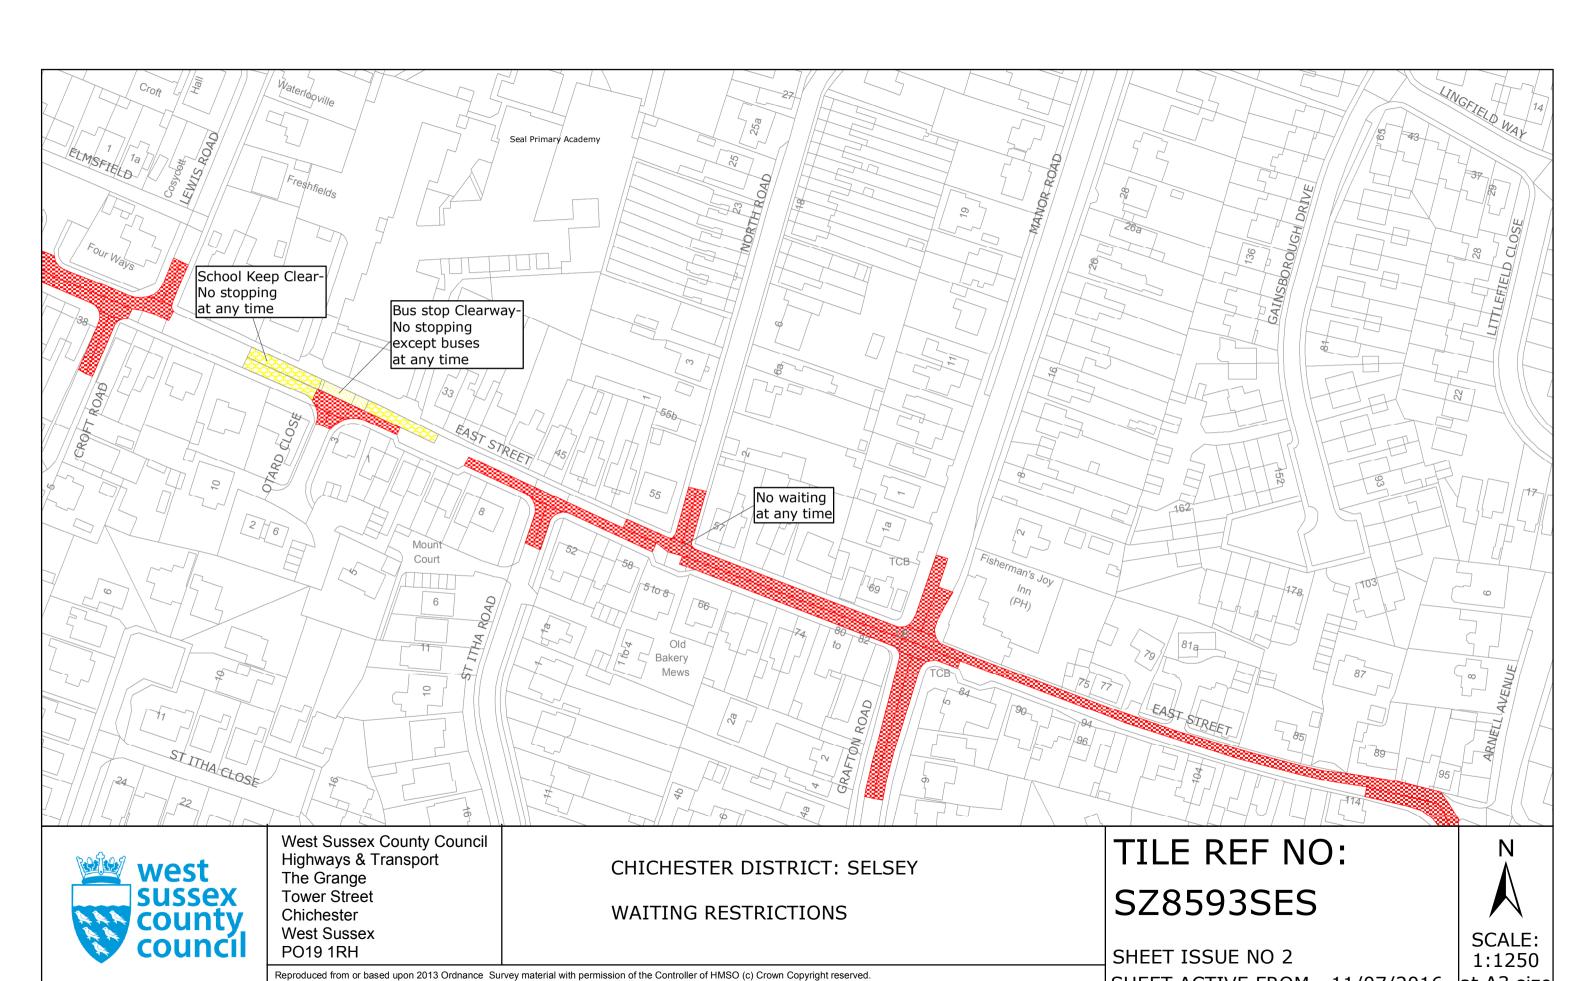

# TILE REF NO: SZ7997SEN

SHEET ISSUE NO 3 SHEET ACTIVE FROM - 11/07/2016

SCALE: 1:1250 at A3 size

CHICHESTER DISTRICT: SELSEY

WAITING RESTRICTIONS

TILE REF NO: SZ8593NWS

SHEET ISSUE NO 2 SHEET ACTIVE FROM - 11/07/2016