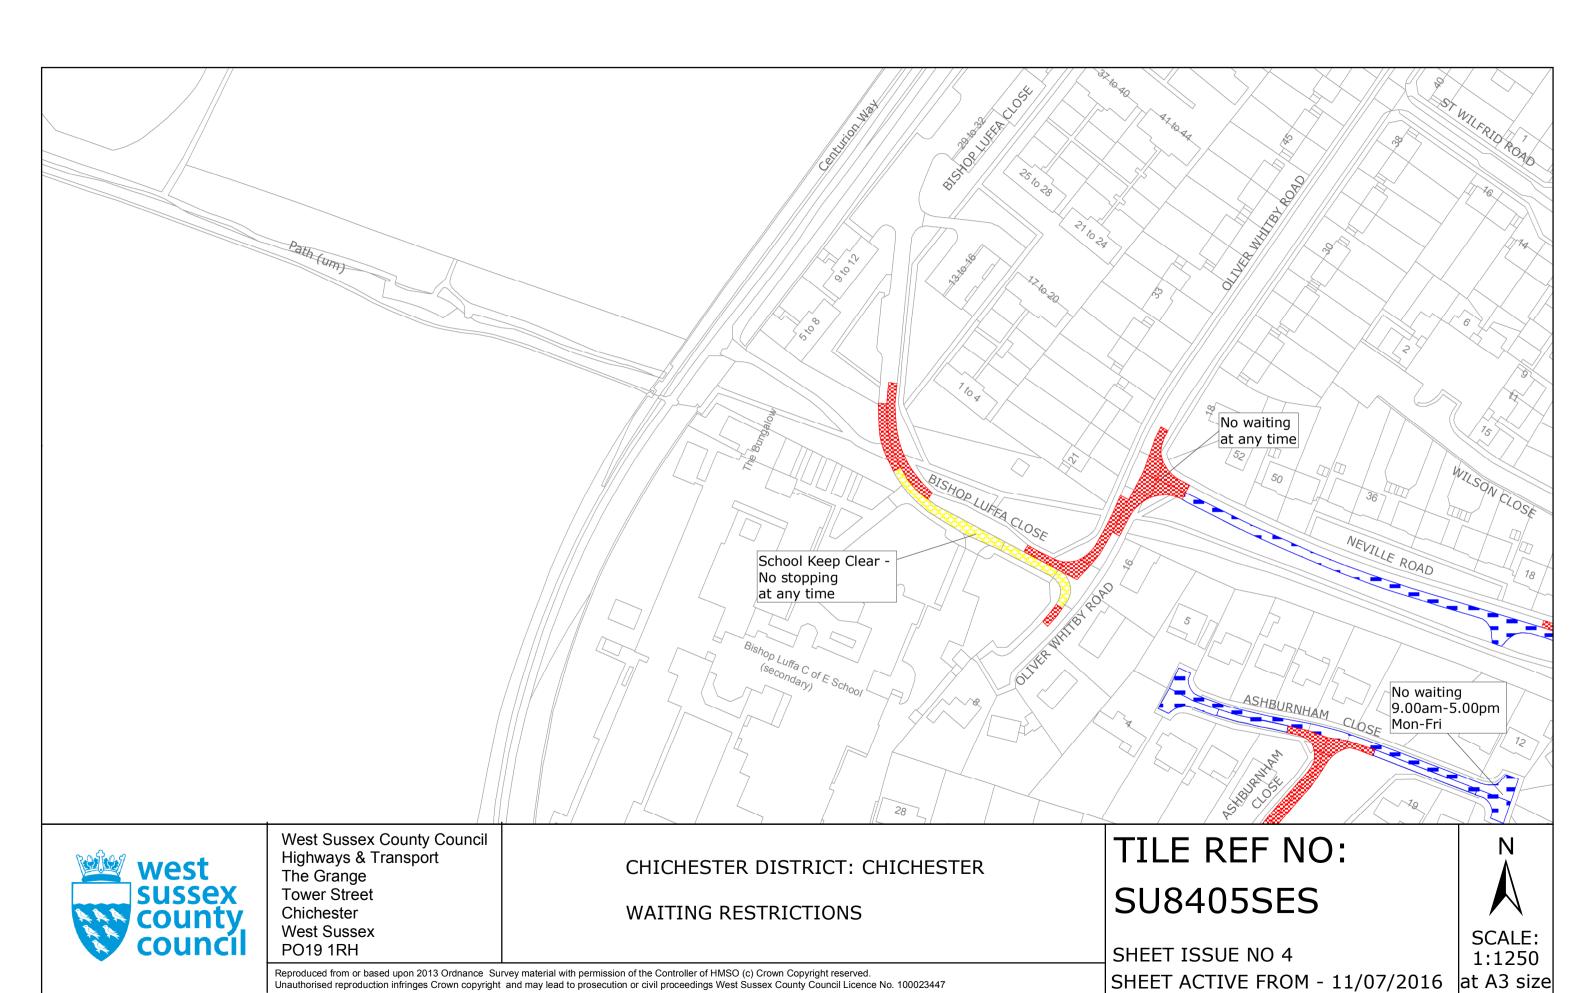

### FIRST SCHEDULE Plans to be deleted

SU7705NWN (Sheet Issue No. 1) SU7705NWS (Sheet Issue No. 2)

SU8104SWN (Sheet Issue No. 2)

SU8304NEN (Sheet Issue No. 1)

SU8405SES (Sheet Issue No. 3)

SU8505SWS (Sheet Issue No. 2)

### SECOND SCHEDULE Plans to be substituted (as attached)

SU7705NWN (Sheet Issue No. 2)

SU7705NWS (Sheet Issue No. 3)

SU8104SWN (Sheet Issue No. 3)

SU8304NEN (Sheet Issue No. 2)

SU8405SES (Sheet Issue No. 4)