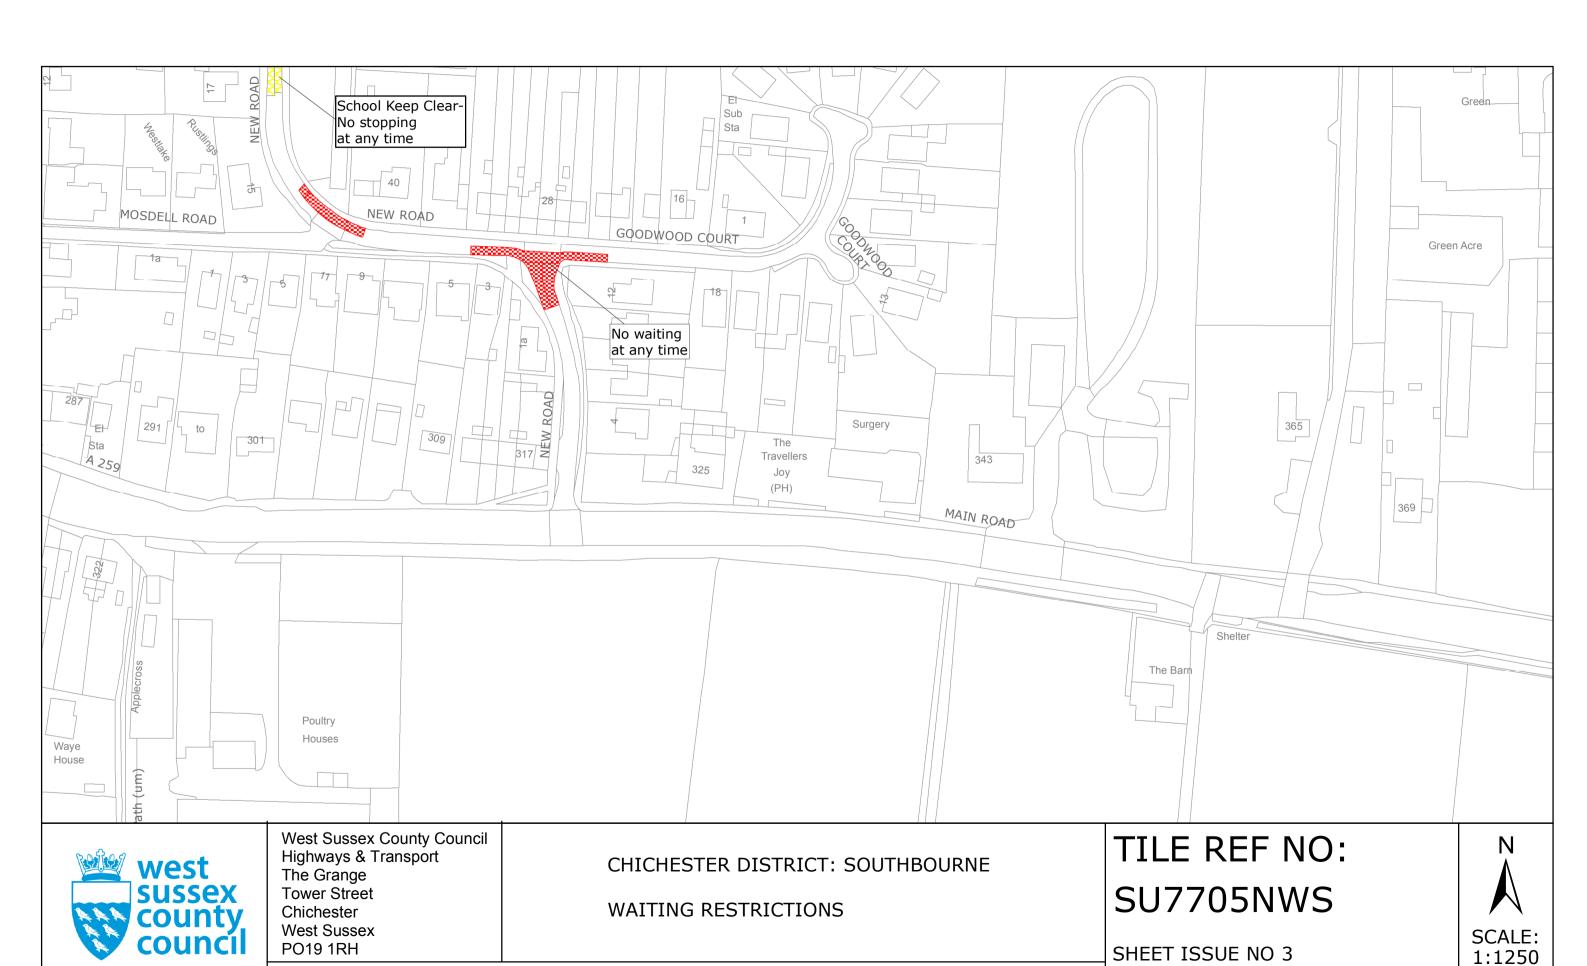

### **Key for Waiting Restrictions**

All areas over which the provision of the orders apply are defined by the shaded areas as shown on the following plans plus a contiguous area not indicated on the plans of verge and/or footway between the carriageway edge and the highway boundary. The plans in this schedule are based upon grid references of the Ordnance Survey National Grid defined by the OSGB 36 triangulation.

#### Prohibition of waiting at any time