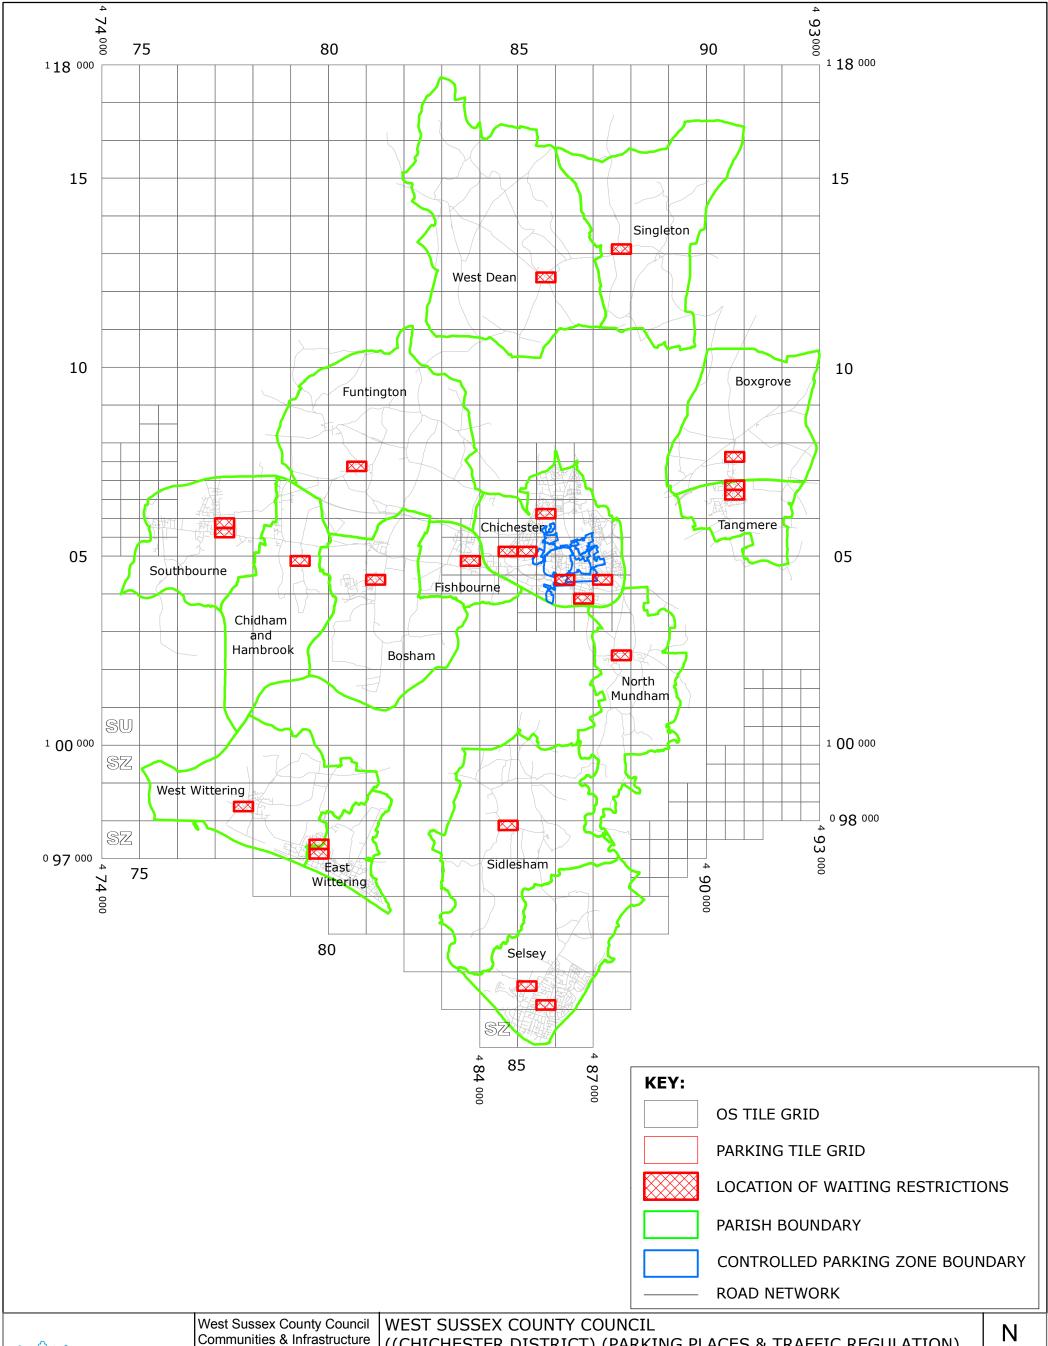

### **VARIOUS PARISHES: LOCATION OF WAITING RESTRICTIONS**

West Sussex County Council Communities & Infrastructure The Grange Tower Street Chichester West Sussex

PO19 1RH

((CHICHESTER DISTRICT) (PARKING PLACES & TRAFFIC REGULATION) (CONSOLIDATION) ORDER 2010)

(SOUTH CHICHESTER SCHOOL KEEP CLEAR AMENDMENT) ORDER 2016

LOCATION OF WAITING RESTRICTIONS

SCALE: 1:100,000 DATE: 11/07/2016

### **Key for Waiting Restrictions**

All areas over which the provision of the orders apply are defined by the shaded areas as shown on the following plans plus a contiguous area not indicated on the plans of verge and/or footway between the carriageway edge and the highway boundary. The plans in this schedule are based upon grid references of the Ordnance Survey National Grid defined by the OSGB 36 triangulation.