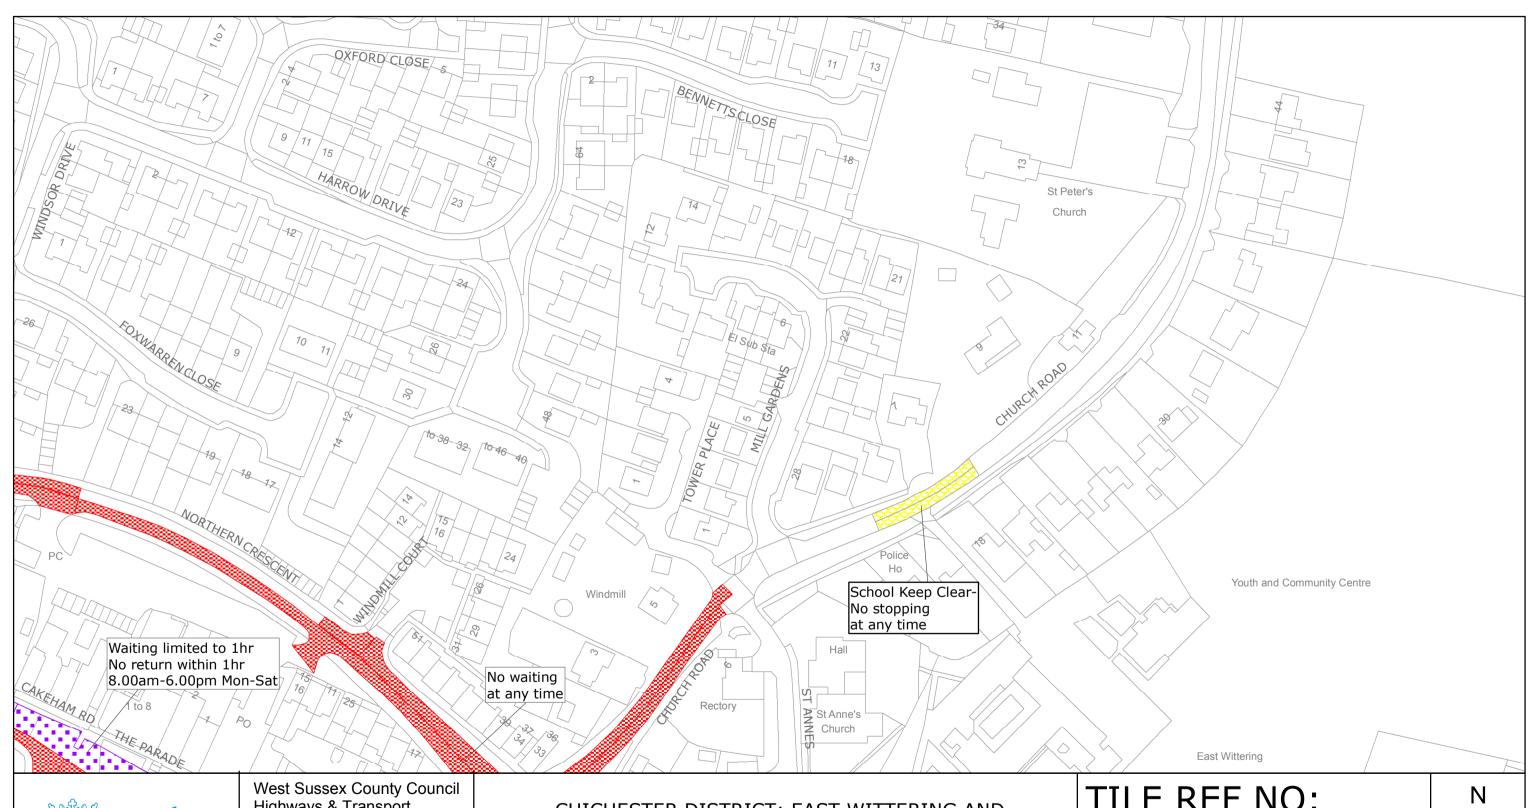

CHICHESTER DISTRICT: EAST WITTERING AND WEST WITTERING

WAITING RESTRICTIONS

Reproduced from or based upon 2013 Ordnance Survey material with permission of the Controller of HMSO (c) Crown Copyright reserved.

Unauthorised reproduction infringes Crown copyright and may lead to prosecution or civil proceedings West Sussex County Council Licence No. 100023447

# TILE REF NO: SZ7997SEN

SHEET ISSUE NO 3 SHEET ACTIVE FROM - 11/07/2016

SCALE: 1:1250 at A3 size

CHICHESTER DISTRICT: SELSEY

WAITING RESTRICTIONS

TILE REF NO: SZ8593NWS

SHEET ISSUE NO 2 SHEET ACTIVE FROM - 11/07/2016